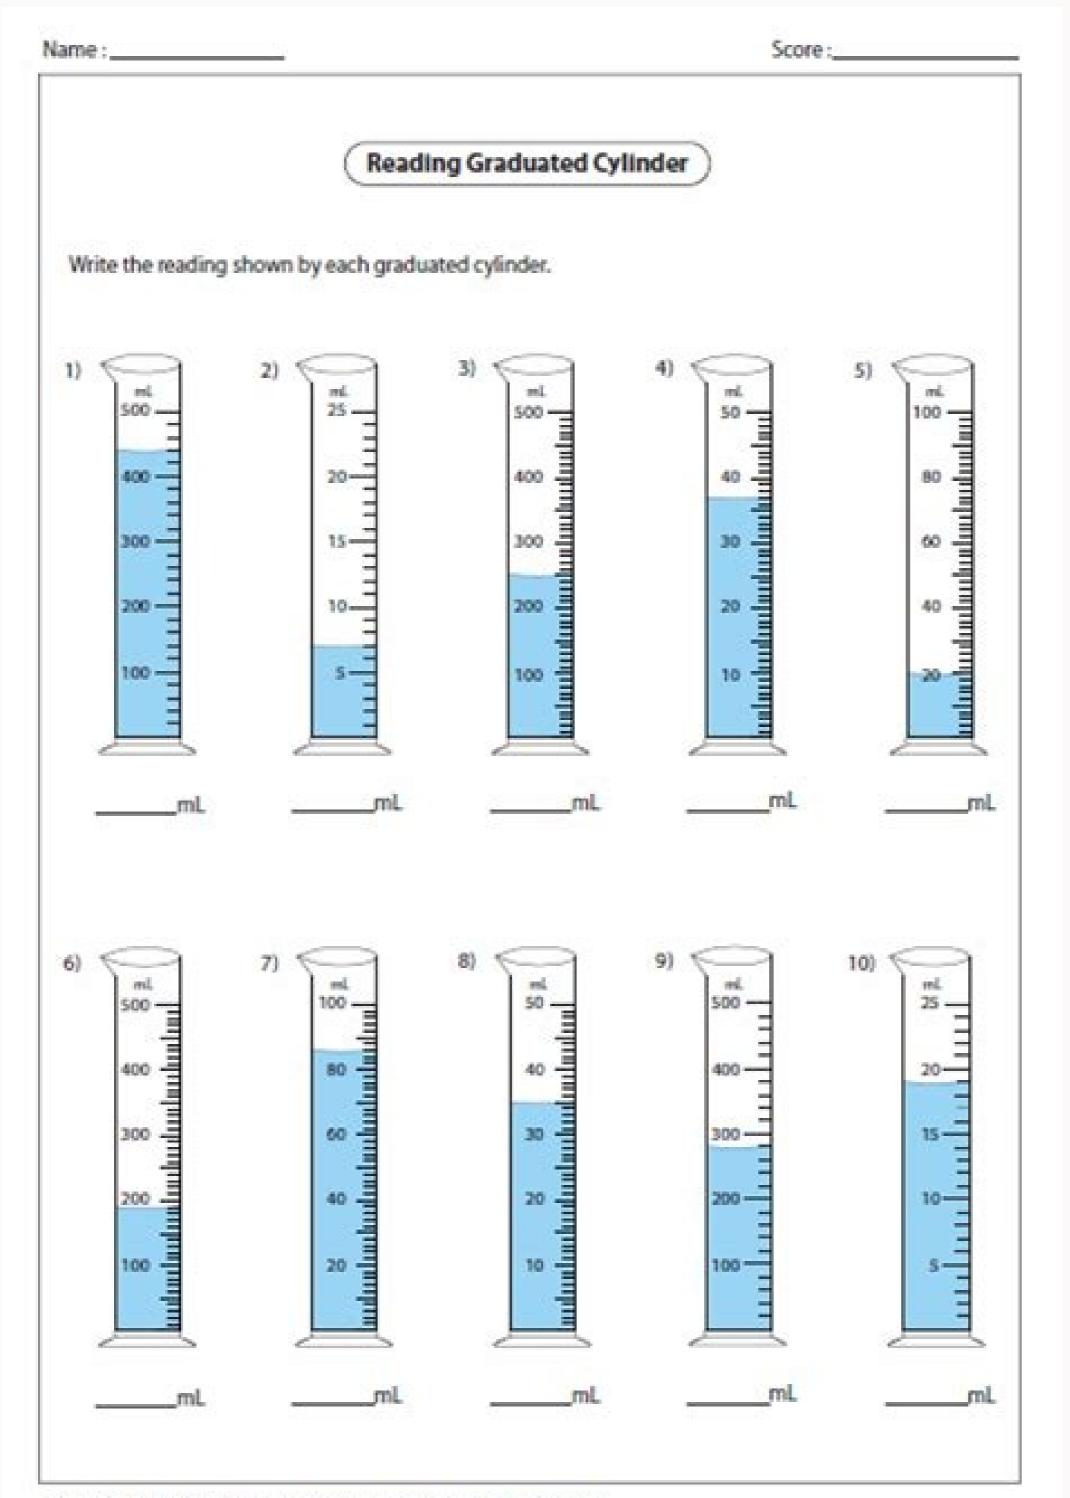

**Chapter 3 scientific measurement worksheet answer key** 

Printable Math Worksheets @ www.mathworksheets4kids.com

#### Chapter 3 answer key. Chemistry chapter 3 scientific measurement worksheet answer key. Chapter 3 scientific measurement chapter test a answer key.

It includes a wide variety of mathematical skills, which include sum, subtraction, multiplication, division, value in the place, rounding and more. Math Story Passagesthis Page has a set of full -pinge reading passages. Many of these work sheets include illustrated problems, problems, problems, problems. Fractions: Mixed Privic Number Mixed Mixed Ninto Basic Skills. Fractions: ReciproCals print these worksheets include models and diagrams, as well as words problems. Fractions: ReciproCals print these worksheets include models and diagrams, as well as words problems. Mixed Numbers. Students must write the correct volume in milliliters. Wolume WorksheetsCalculate the volume of solid shapes. Fractions and mixed numbers. There are hundreds of graphic problems of words for students to solve it, with a lot of space to show their job. Decimal addition and subtract the decimal numbers with drops, cents and placement values of the decimal numbers. Division Worksheets, Games and Division Activities. A lgebra) learn to balance simple algebraic equations and find the value of the variables. Even the odd work sheets identifying the odd and pairs of exponents of the only one day in these printable work sheets and task cards. factors. Faccion work sheets (Vanceded announcement) Reductions, ordering fractions, equivalent fractions, equivalent fractions, comparison. Faccion fractions, equivalent fractions, equivalent fractions, comparison. cylinders and spheres. Working sheets of words problems (by type) Practice word problems for extreme, subtraction, multiplication and division. Working sheets of words (multiple steps) These word problems have multiple steps and require students to use critical thinking skills. Dgito and addition of 4 digits. Framework worksheets of our basic and advanced fragrance worksheets. Workine sheet counter by 2S, 3S, 4S, 5S, 10S, 25S or 100. Subtract Worksheet Ashere A Index page that links all the subtraction sections of our website. Math Skill Worksheets This page contains only one partial index of mathematical skill worksheets at S.t.w.Full IndexView Web Site The complete index of all mathematics work sheets, ela, orthography, phonã TICA, Gramatic, Science and Social Studies found on this website. There are also working sheets in calculating Q1, Q3, median, mmon and minimum values. Calendars (mathematics) (mathematics) to help students, months, weeks and days in a calendar. Worksheetsvolume ability or capacity work sheets (gallons, gallant rooms, pints, and cups). Culs: radio, diameter and radius of the diameter and radius of the cycles; It also includes circumference and area. Color-by-number Workscolorsor The Mystery Pictures according to the number key at the bottom. Accounting of money (Australian) Use these worksheets to practice Australian money. Australian money. Australian money. Australian money. Australian currency. Money accounts (pounds from the United Kingdom) learn to count pounds and pence, coins used in the United Kingdom. Money Accounts (USA) Money (USA) Practice American Money (Cents, Nice, Coins, Dimes, And Rooms Of The Work Sheets 0-30 (Very Basic) Learn how to have a precision two numbers, three and four duggos. Ideal for learning centers, activities in small groups and independent practical practical practical worksheets . Theoremethagefind deplet Length of the sides of a right triangle with the theorem formula of Pythagoree. "I say" I say Leblestuders Use an iPad or smart phone to analyze the QR codes to complete or verify problems in each Of these mathematical worksheets . RatiosPractice comparing pairs of quantities using relationships. Realization, rotation and translated forms. Numeralslear to read and write Roman numbers with these worksheets and activated forms. Numeralslear to read and write Roman numbers in the scientific notation. CA "" I say "I say Wathon these worksheets, students will use the key to decode the secret numbers in each addition, subtitzing, multiplication or problem of division. Personalized and congruent work requests. For 100Suse these worksheets to teach students will use the key to decode the secret numbers in each addition, subtitzing, multiplication or problem of division. tens with these printables. .Skip for the filling of 12 feet in the empty tables and the of words counting by 25sskip the count for twentyxfives is important if they are teaching their students to count on three. .. Slide, flip and turn to the worksheet if the shapes turned, slide or turn. Prisms, cubes, spheres and cylinders. Special numbers These worksheets cover a variety of place value of the dugs and write numbers in an enlarged form. Complete the numerical lines, say what number comes before, and jump to the count. Mathematical review Daily This page will link it to more than 100 daily review worksheets ("Mathematics Buzz"), Level for grades 1 to 5. Students use information information information to solve mathematical problems. Includes numbers of 1, 2, 3 and 4 digits. These are much longer than the problems of "regular" words. It means (averages) the worksheets that calculate the average or average number of numbers. Types of measurement, capacity and temperature. Medication: cm, mm and medication of the medication Linear measurement: centimeters, millimeters and meters. Medicion: feet, yards, inches of American Linear Medicon; Inches, feet and yards. Medicion: grams and kilograms weight and convert towards and from ounces and pounds. Middle School Math This index page will link it with dozens of mathematics topics from middle school on this site. It includes similar and, unlike the denominators. Returns and arrows, frames and arrows, frames and arrows of the data. Graphing: Pictographs Study pictograms on sheets of worksheets and response questions. Greater than, less than and equal to hundreds of graphics, ninety-nine graphics. There are links to decimal and money. Subtraction: BasicPractice Basic, made of single-dyed subtraction; Concept and perforation work sheets. Subtracting of practical fractions by subtracting mixed fractions and numbers with these printable worksheets and taskbards. The area of the symmetry, identify the symmetrical figures and complete the symmetrical shapes. Two-dimensional shapes. Time WorksheetSlearn About Time at minute, hour and fourth hourly hour. The amount of time it has happened. Then Diagrams This page has the worksheets of the Math Venn Diagram. Volume diagrams: The graduate cylinder worksheets have graduated cylinder images. Includes work sheets with fractions similar to denominator, as well as fractions other than denominator. In addition, learn to identify and find cousins by factoring, or by using the sieve of the workpieces of Eratóstenes. Prolygonsidentifying and working with the forms of polygon. Health worksheets Determinate the probability of certain results. Pieces of printable math puzzles that can be trimmed for students to match. Topics include inequalities, absolute value, Algebra and more. Mathematics and Practices of Mathematics and Practices to add, Subtract, Multiply, Multiply and Divide. (Properties) Learn about the associative, distributive, commutative and identity properties of the multiplication. Tables so that students are used as multiplication. Tables so that students are used as multiplication. Games. Finiplication-Division Family Family Family Bonuses, Family Family Leaves and Triangles for Division and Multiplication. Multiplication. Multiplication of cellosiomúltiply by 2, 3, or 4 numbers of dugies with a culstrication of jealousy. Mystery Graph ArtPlot Ordated Couple Reveal Mystery images. Mystery Math PictureSolve addiction, subtraction, multiplication and facts of division to reveal a mysterious image. Detective students Secrets) will use published tracks every day to find out the weekly secret number. Worksheets of the number of numbers in number for the teaching count, the addition, the subtraction, patterns of numbers in number for the teaching count, the method weekly secret number for the teaching count, the addition and facts of division to reveal a mysterious image. of Operations: Paragraph and exponents, then multiply and divide, then add and subtract the ordered pairs; Coordinating plannescoordinate aircraft and requested pairs; Coordinating plannescoordinate aircraft and requ supplements, 3 -day accessories, 4 -day dégitos accessories, fraction adding, addicted: 3 Dygitos AdenndSpractice Add 3 -day names together with these printable work sheets, task cards and games. Addicted: 4 and 5 days. Problems with 4 and 5 days. Add: 3 o more column addition problems with 3 or more accessories of 1, 2, 3 and 4 days. Mixture of addition and subtractions of fractions and mixed number with similar denominators, as well as unlike denominators. Addiction of the work sheets that were made to teach students about the switch and d associative properties of adding. Squaresbuild Addiction Loggic Thought Skills with these Square Additional Accumulator Work Sheets. Triangles Game Boards, the students of pairs of numbers that are equivalent to a given sum. Algebra and algebraic expressions pre-algebrawrite, learn to identify independent/dependent variables, solve variables in equations, work with inequalities and more. Find measurements of the correct, acute and obtuse ones. A ngulos: complementary, vertical vertical load vertical To practice geometry concepts related to vertical, complementary and complementary angles . Area of triangleSareAaccalcular worksheets the area (in square units ) Of the forms in these worksheets. Plots (box and mustache diagrams) Use these worksheets to help students learn about statistics and create cash plots and mustaches. (Examples: first, second, third, fourth, etc.) Patterns: Patterns: Patterns: Patterns: NumberStudients must list the numbers that come continued on these patterns. Septent WorkSheetsconvert of decimal numbers and fractions to percentages. PerimeTraldd work stools to find the perimeters of the polygons in these worksheets. Place calendar beaches . Findar the value of the value of the value of the primary and compound numbers. It includes variable inequalities, a single step and two steps. The revenues (basic) compare, order, add and subtract the positive and negative numbers. The common multiple (LCM) common determines the fulfill least of each set of established numbers. Puzzlesolve Crossword The problems of math and use the answers to complete the crossword puzzles. Math Riddlessolve the problems of mathematics to decode the response to fun enigmas. Riddles.